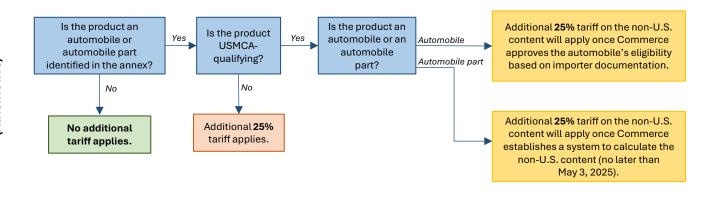

Is the product Are the product's steel or Is the product an Is the product aluminum product of classified in Chapter aluminum component(s) classified in one 73 (steel) or Chapter 76 Russian origin or a smelted or cast in the of the HTS codes Yes (aluminum)? product where the listed in the steel No primary amount of Yes Yes or aluminum aluminum was smelted Is the product listed annexes? and cast in Russia? in both the steel Additional **25**% No additional and aluminum No Yes tariff applies. tariff applies. annexes? No additional Additional 200% tariff applies tariff applies No Yes Additional 25% tariff applies to the steel and aluminum content. Additional 25% tariff applies to the Does the product No steel content Steel Is the product contain steel? listed in the No additional tariff aluminum annex or applies. Does the product Aluminum No the steel annex? contain aluminum? Additional 25% tariff applies to the aluminum content.