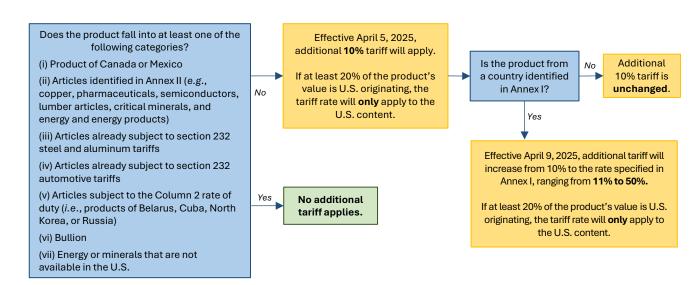

Is the product Are the product's steel or Is the product an Is the product aluminum product of classified in Chapter aluminum component(s) classified in one 73 (steel) or Chapter 76 Russian origin or a smelted or cast in the of the HTS codes Yes (aluminum)? product where the listed in the steel No primary amount of Yes Yes or aluminum aluminum was smelted Is the product listed annexes? and cast in Russia? in both the steel Additional **25**% No additional and aluminum No Yes tariff applies. tariff applies. annexes? No additional Additional 200% tariff applies tariff applies No Yes Additional 25% tariff applies to the steel and aluminum content. Additional 25% tariff applies to the Does the product No steel content Steel Is the product contain steel? listed in the No additional tariff aluminum annex or applies. Does the product Aluminum No the steel annex? contain aluminum? Additional 25% tariff applies to the aluminum content.