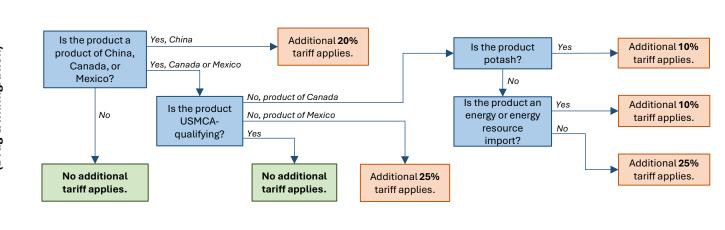

Is the product Are the product's steel or Is the product an Is the product aluminum product of classified in Chapter aluminum component(s) classified in one 73 (steel) or Chapter 76 Russian origin or a smelted or cast in the of the HTS codes Yes (aluminum)? product where the listed in the steel No primary amount of Yes Yes or aluminum aluminum was smelted Is the product listed annexes? and cast in Russia? in both the steel Additional **25**% No additional and aluminum No Yes tariff applies. tariff applies. annexes? No additional Additional 200% tariff applies tariff applies No Yes Additional 25% tariff applies to the steel and aluminum content. Additional 25% tariff applies to the Does the product No steel content Steel Is the product contain steel? listed in the No additional tariff aluminum annex or applies. Does the product Aluminum No the steel annex? contain aluminum? Additional 25% tariff applies to the aluminum content.